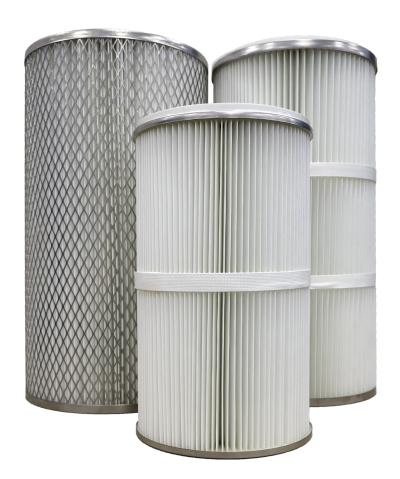

## **FDA Filters**

Koch Filter offers a complete line of filters for top and bottom load dust collectors.

## **FEATURES**

Low operating pressure drop

Prolonged filter life

Custom design available

Applications: Chemical Processing Food Processing Pharmaceutical Application

| Options               | Core Options          |
|-----------------------|-----------------------|
| SS304 outer           | Metal helix           |
| Polyester bands outer | Galvanized perforated |
| No outer              | 304SS metal           |
|                       | 304SS perf            |